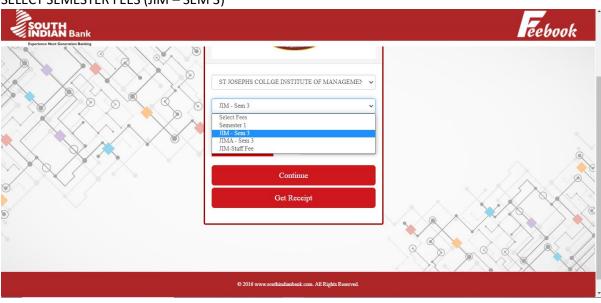

NOTE: FIRST PAY THE JIM FEES (Rs.102850/-) after completing JIM fees then pay the JIMA fees (Rs.38731/-)

STEP -1
CLICK SELECT INSTITUTION NAME (ST. JOSEPH'S COLLEGE INSTITUTE OF MANAGEMENT)

STEP: 2
SELECT SEMESTER FEES (JIM – SEM 3)