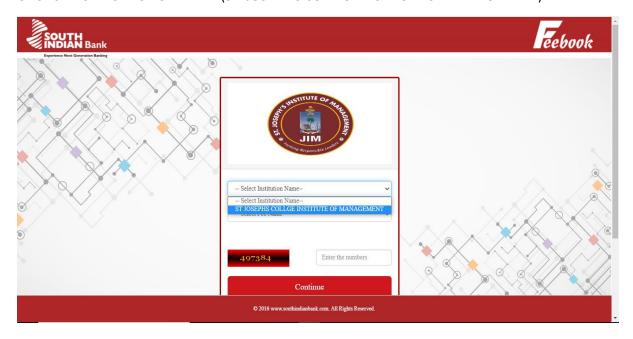

NOTE: FIRST PAY THE JIM FEES (Rs.102850/-) after completing JIM fees then pay the JIMA fees (Rs.38731/-)

STEP -1
CLICK SELECT INSTITUTION NAME (ST. JOSEPH'S COLLEGE INSTITUTE OF MANAGEMENT)

STEP: 2
SELECT SEMESTER FEES (JIM – SEM 3)