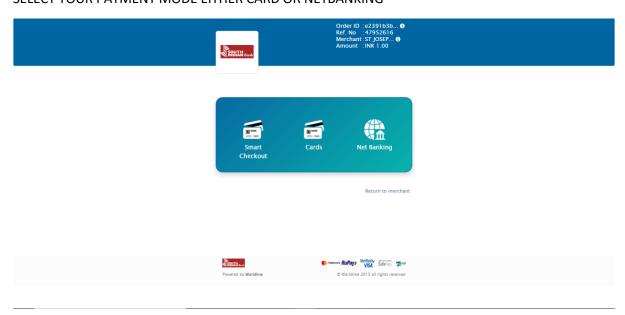

| 0.0                                                                                            |        |
|                                   | Please enter your Name, D | Nate of Birth & Mobile Number. This is required to reprint your e-receipt, if the need arises. |        |
|                                   |                           | © 2016 www.southindianbank.com. All Rights Reserved.                                           |        |

## STEP:5

Please enter your Name, Date of Birth & Mobile Number. This is required to reprint your e-receipt, if the need arises.

STEP: 6

**CONTINUE** 

STEP:7

CLICK THE SIB PAYGATE AND READ THE TERMS AND CONDITIONS CLICK AGREE WITH THE TERMS AND CONDITIONS CLICK PAY NOW



STEP: 8
SELECT YOUR PAYMENT MODE EITHER CARD OR NETBANKING