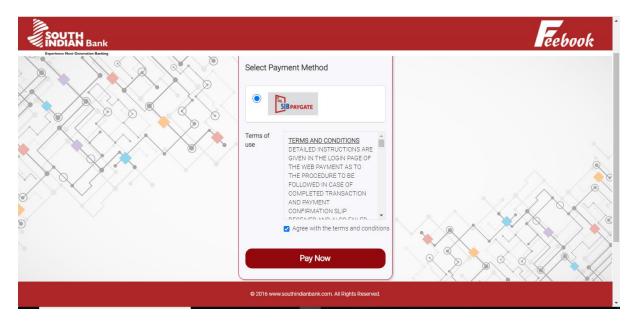

## STEP:5

Please enter your Name, Date of Birth & Mobile Number. This is required to reprint your e-receipt, if the need arises.

STEP: 6

**CONTINUE** 

STEP:7

CLICK THE SIB PAYGATE AND READ THE TERMS AND CONDITIONS CLICK AGREE WITH THE TERMS AND CONDITIONS CLICK PAY NOW