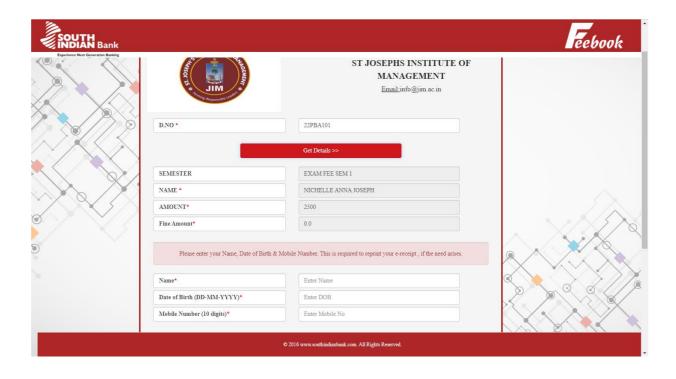

STEP:3

ENTER THE CAPTCHA NUMBER

**CLICK CONTINUE** 

STEP: 4

ENTER YOUR D. NO (EX:20PBA101) AND GET DETAILS

## STEP:5

PLEASE ENTER YOUR NAME, DATE OF BIRTH & MOBILE NUMBER. THIS IS REQUIRED TO REPRINT YOUR E-RECEIPT, IF THE NEED ARISES.

STEP: 6

**CONTINUE** 

STEP:7

CLICK THE SIB PAYGATE AND READ THE TERMS AND CONDITIONS CLICK AGREE WITH THE TERMS AND CONDITIONS CLICK PAY NOW