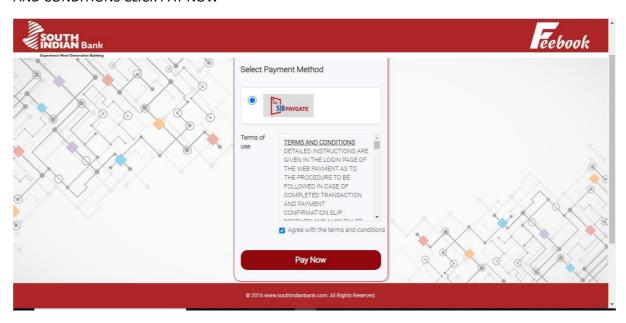

## STEP:5

PLEASE ENTER YOUR NAME, DATE OF BIRTH & MOBILE NUMBER. THIS IS REQUIRED TO REPRINT YOUR E-RECEIPT, IF THE NEED ARISES.

STEP: 6

**CONTINUE** 

STEP:7

CLICK THE SIB PAYGATE AND READ THE TERMS AND CONDITIONS CLICK AGREE WITH THE TERMS AND CONDITIONS CLICK PAY NOW