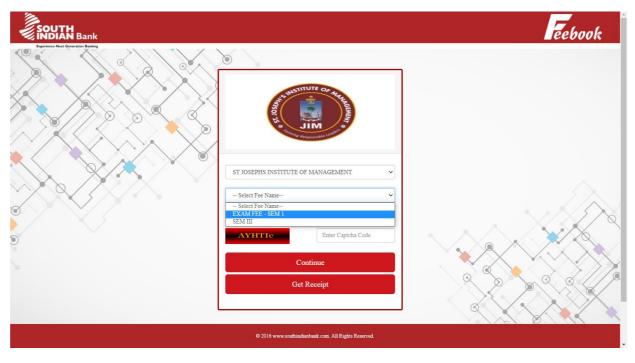

| ST JOSEPHS INSTITUTE ( | OF MANAGEMENT ~                    |
|------------------------|------------------------------------|
|                        |                                    |
| Select Fee Name        | ~                                  |
| Select Fee Name        |                                    |
| EXAM FEE - SEM 1       |                                    |
| SEM III                |                                    |
| AYHTIC                 | Enter Captcha Code                 |
|                        |                                    |
| C                      | ontinue                            |
| COMMING <b>C</b>       |                                    |
| Ge                     | t Receipt                          |
|                        |                                    |
|                        |                                    |
| @ 2016                 | diambank sam All Diabta Dasawad    |
| © 2016 www.southing    | dianbank.com. All Rights Reserved. |

STEP:3

ENTER THE CAPTCHA NUMBER

**CLICK CONTINUE** 

STEP: 4

ENTER YOUR D. NO (EX:20PBA101) AND GET DETAILS