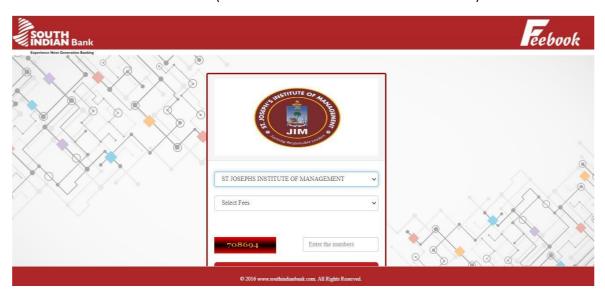

**NOTE:** PAY THE I st YEAR FOR EXAM FEES (RS.2500/-), II nd YEAR FOR EXAM FEES (Rs.3800/-)

STEP -1

CLICK SELECT INSTITUTION NAME (ST. JOSEPH'S INSTITUTE OF MANAGEMENT)

STEP: 2
SELECT SEMESTER FEES (EXAM FEE – SEM 1) OR (SEM 3)